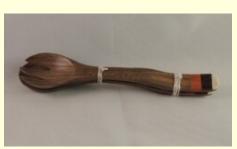

Salad server straight small

Ref: sss

£9.25

Salad Servers - Modern Design

Ref: ssm

£8.50

Wall hanging - Jesus 50cm long

Ref: jwh