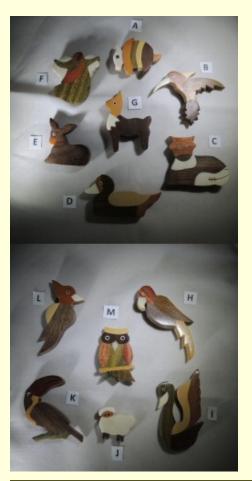

### Fridge magnet in different designs

Ref: frm

£2.50

Kitchen roll holder with animal/bird

Ref: kh

Available with cow, horse, duck, toucan or woodpecker.

REDUCED PRICE

£7.50