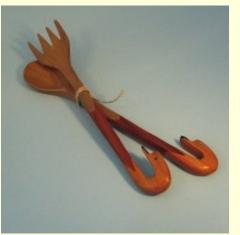

#### Photo frame plain 20x15cm

Ref: phf06

Takes a 6x4inch picture.

REDUCED PRICE

£12.75

Salad server round large

Ref: srl

£14.75