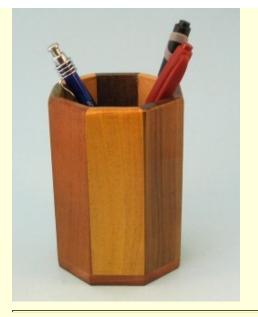

#### Pencil holder made from different woods

Ref: ph

Keep your desk free of clutter with this octagonal multi wood pencil holder

£12.00

Photo frame with motif 20x19cm

Ref: phf

Holds a 6x4inch picture to reflect mounted motif.