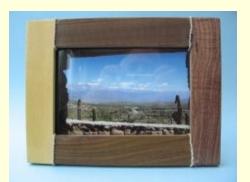

#### Pencil holder made from different woods

Ref: ph

Keep your desk free of clutter with this octagonal multi wood pencil holder

£12.00

Photo frame with motif 20x19cm

Ref: phf

Holds a 6x4inch picture to reflect mounted motif.