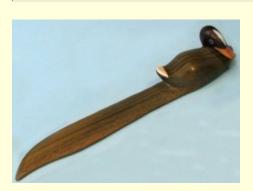

Design

Letter opener with sitting duck

Ref: lod

£8.50

Letter rack 22cm long

Ref: Ir

Andean mountain scene with fretwork

£18.75