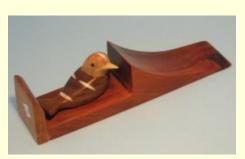

£13.50

**Door stop with duck 18cm long** 

Ref: ds

Three designs available.

£8.75

Design