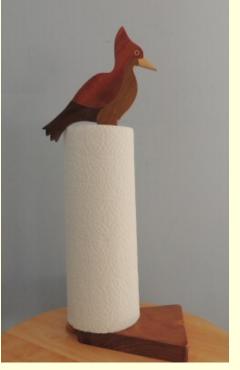

### Fridge magnet in different designs

Ref: frm

£2.50

Kitchen roll holder with animal/bird

Ref: kh

Available with cow, horse, duck, toucan or woodpecker.

REDUCED PRICE

£7.50