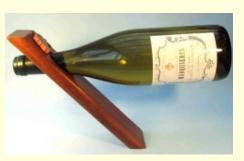

#### Wine stand with grape motif

Ref: ws

Place wine bottle neck in aperture and balance on table or sideboard for conversation piece

£7.50

SIWOK Crafts | Homeware and Office

6 of 6