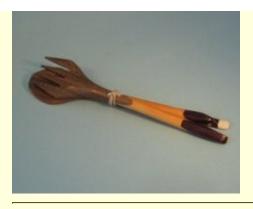

Salad server straight small

Ref: sss

£9.25

Salad Servers - Modern Design

Ref: ssm

£8.50

Wall hanging - Jesus 50cm long

Ref: jwh