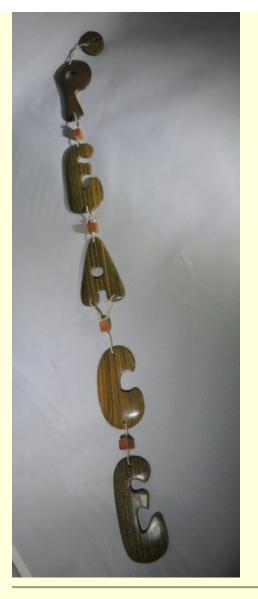

# Wall hanging - Grace (50cm long)

Ref: gwh

Wall hanging with Grace spelt out 50cm long approx

£7.50