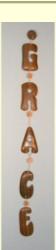

# Wall hanging - Grace (50cm long)

Ref: gwh

Wall hanging with Grace spelt out 50cm long approx

£7.50