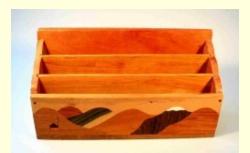

Design

Letter opener with sitting duck

Ref: lod

£8.50

Letter rack 22cm long

Ref: Ir

Andean mountain scene with fretwork

£18.75