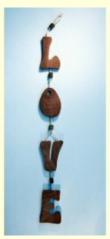

£7.50

Wall hanging - Joy (35cm long)

Ref: joywh

£6.50

Wall hanging - Peace (50cm long)

Ref: pwh

£7.50

Wall hanging - Love (45cm long)

Ref: lwh

£7.00

Wall hanging - Faith (50cm long)

Ref: fwh

Wall hanging with Faith spelt out 50cm long approx

£7.50