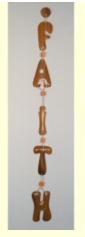

Ref: lwh

£7.00

Wall hanging - Faith (50cm long)

Ref: fwh

Wall hanging with Faith spelt out 50cm long approx

£7.50