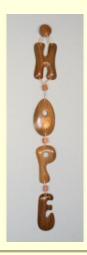

# Wall hanging - Hope (45cm long)

Ref: hwh

Wall hanging with Hope spelt out 45cm long approx

£7.00