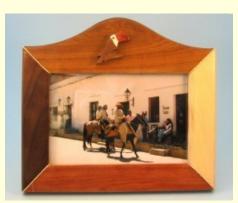

#### Pencil holder made from different woods

Ref: ph

Keep your desk free of clutter with this octagonal multi wood pencil holder

£12.00

Photo frame with motif 20x19cm

Ref: phf

Holds a 6x4inch picture to reflect mounted motif.

**REDUCED PRICE** 

£12.75