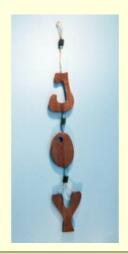

£7.50

Wall hanging - Joy (35cm long)

Ref: joywh

£6.50

Wall hanging - Peace (50cm long)

Ref: pwh

£7.50

Wall hanging - Love (45cm long)